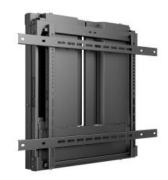

## **M Counterbalanced Wallmount 23-40kg**

Article: 7 350 105 210 228

M Counterbalanced Wallmount 23-40kg - Wall mount for LCD / LED panel - black - screen size: 37"-55" - mounting interface: max 808x485 mm

## M Counterbalanced Wallmount 23-40kg

| For screen size:      | 37"-55"                                      |
|-----------------------|----------------------------------------------|
| VESA:                 | 300X300, 300X200, 200x200, 600x400, 400x400, |
|                       | 400X300, 800x400, 400x200                    |
| Mounting holes (Max): | 808x485mm                                    |
| Article No:           | 7 350 105 210 228                            |
| Colour:               | Black                                        |
| Max load:             | 23~40kg, 3 times loading test passed         |
| Height adjustment:    | 400 mm                                       |
| Motor:                | No, easy manual movement                     |
| Tilt/Swivel:          | No                                           |
| Installation:         | Wall                                         |
| Dimension: (WxHxD)    | 125 x 840 x 650mm                            |
| Weight:               | 21.9kg (weight of one packed unit)           |
| Options               | Camera holder, Shelf                         |
| Certification:        | CE                                           |
| Warranty:             | 5 year                                       |