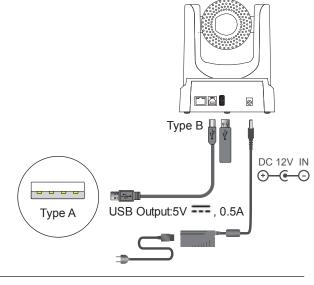

Use only power supplies listed in the manual. PSU Model: AD040RHAN2-PLY3 PSU Manufacturer: Sparkle Power, Inc.