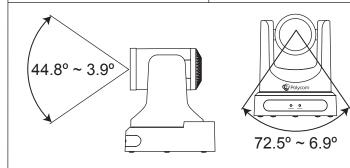

sed of with household waste, according to the WEEE Directive(2012/19/EU) and your national law. This product should be taken to a collection center licensed for the recycling of waste electrical and electronic equipment(EEE). The mishanding of this type of waste could have a possible negative impact on the environment and human health due to potentially hazardous

substances that are generally associated with EEE. At the same time, your cooperation in the correct disposal of this product will contribute to the efficient use of natural resources. For more information about where you can take your waste equipment for recycling, please contact your local city office, or your household waste collection service.



Operating: -10° - 40°C (14° - 104°F) Storage: -40° - 60°C (-40° - 140°F)











By using this product, you are agreeing to the terms of the End User License Agreement (EULA) at: http://documents.polycom.com/indexes/licenses. If you do not agree to the terms of the EULA, do not use the product, and you may return it in the original packaging to the seller from whom you purchased the product.



Use only power supplies listed in the manual. PSU Model: AD040RHAN2-PLY3 PSU Manufacturer: Sparkle Power, Inc.

## **Product Documentation**

Documentation du produit Documentación del producto Documentação do produto Produktdokumentation Documentazione del prodotto Produktdokumentasjon Termékdokumentáció Dokumentacja produktu Документация продукта 製品マニュアル 产品文档 産品説明文件 제품 설명서





1725-60896-001C