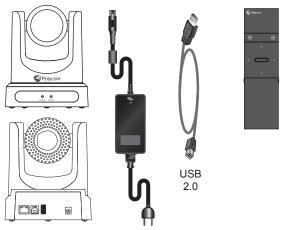

Use only power supplies listed in the manual. PSU Model: AD040RHAN2-PLY3 PSU Manufacturer: Sparkle Power, Inc.