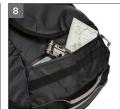

# Thule Chasm Duffel 130L TDSD205

A rugged, weather resistant duffel with removable backpack straps and a wide mouth opening.

- Easy access to gear through the oversized, wide-mouth opening
- 2-in-1 design easily converts from a duffel to a backpack (backpack straps can be easily removed when not in use)
- Protect contents from the elements with the durable and waterproof tarpaulin fabric
- Keep small contents organized and easy to locate with the internal mesh pockets
- 5. Prevent belongings from falling to the bottom of the bag in backpack mode thanks to external compression straps
- 6. Included carry case provides convenient storage and can be used as an accessory pouch inside the bag
- Protect belongings from the ground thanks to the padded bottom
- Quickly access small go-to items through the external stash pocket
- Easily lift in and out of a trunk or a rooftop box with oversized grab handles
- 10. Deter theft with lockable zipper pulls (locks sold separately)