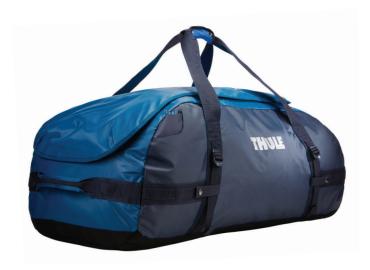

# Thule Chasm Duffel 130L TDSD205

A rugged, weather resistant duffel with removable backpack straps and a wide mouth opening.

- Easy access to gear through the oversized, wide-mouth opening
- 2-in-1 design easily converts from a duffel to a backpack (backpack straps can be easily removed when not in use)
- Protect contents from the elements with the durable and waterproof tarpaulin fabric
- Keep small contents organized and easy to locate with the internal mesh pockets
- 5. Prevent belongings from falling to the bottom of the bag in backpack mode thanks to external compression straps
- 6. Included carry case provides convenient storage and can be used as an accessory pouch inside the bag
- Protect belongings from the ground thanks to the padded bottom
- Quickly access small go-to items through the external stash pocket
- Easily lift in and out of a trunk or a rooftop box with oversized grab handles
- 10. Deter theft with lockable zipper pulls (locks sold separately)