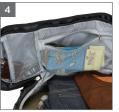

# Thule Chasm Duffel 130L TDSD205

A rugged, weather resistant duffel with removable backpack straps and a wide mouth opening.

- Easy access to gear through the oversized, wide-mouth opening
- 2-in-1 design easily converts from a duffel to a backpack (backpack straps can be easily removed when not in use)
- Protect contents from the elements with the durable and waterproof tarpaulin fabric
- Keep small contents organized and easy to locate with the internal mesh pockets
- 5. Prevent belongings from falling to the bottom of the bag in backpack mode thanks to external compression straps
- 6. Included carry case provides convenient storage and can be used as an accessory pouch inside the bag
- Protect belongings from the ground thanks to the padded bottom
- Quickly access small go-to items through the external stash pocket
- Easily lift in and out of a trunk or a rooftop box with oversized grab handles
- 10. Deter theft with lockable zipper pulls (locks sold separately)