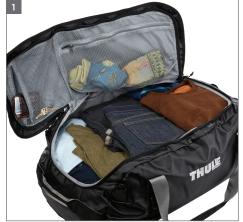

# Thule Chasm Duffel 130L TDSD205

A rugged, weather resistant duffel with removable backpack straps and a wide mouth opening.

- Easy access to gear through the oversized, wide-mouth opening
- 2-in-1 design easily converts from a duffel to a backpack (backpack straps can be easily removed when not in use)
- Protect contents from the elements with the durable and waterproof tarpaulin fabric
- Keep small contents organized and easy to locate with the internal mesh pockets
- 5. Prevent belongings from falling to the bottom of the bag in backpack mode thanks to external compression straps
- 6. Included carry case provides convenient storage and can be used as an accessory pouch inside the bag
- Protect belongings from the ground thanks to the padded bottom
- Quickly access small go-to items through the external stash pocket
- Easily lift in and out of a trunk or a rooftop box with oversized grab handles
- 10. Deter theft with lockable zipper pulls (locks sold separately)