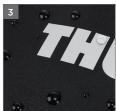

#### **THULE CHASM DUFFEL 130L**

# Thule Chasm Duffel 130L TDSD205

A rugged, weather resistant duffel with removable backpack straps and a wide mouth opening.

- Easy access to gear through the oversized, wide-mouth opening
- 2-in-1 design easily converts from a duffel to a backpack (backpack straps can be easily removed when not in use)
- Protect contents from the elements with the durable and waterproof tarpaulin fabric
- Keep small contents organized and easy to locate with the internal mesh pockets
- 5. Prevent belongings from falling to the bottom of the bag in backpack mode thanks to external compression straps
- 6. Included carry case provides convenient storage and can be used as an accessory pouch inside the bag
- Protect belongings from the ground thanks to the padded bottom
- Quickly access small go-to items through the external stash pocket
- Easily lift in and out of a trunk or a rooftop box with oversized grab handles
- 10. Deter theft with lockable zipper pulls (locks sold separately)