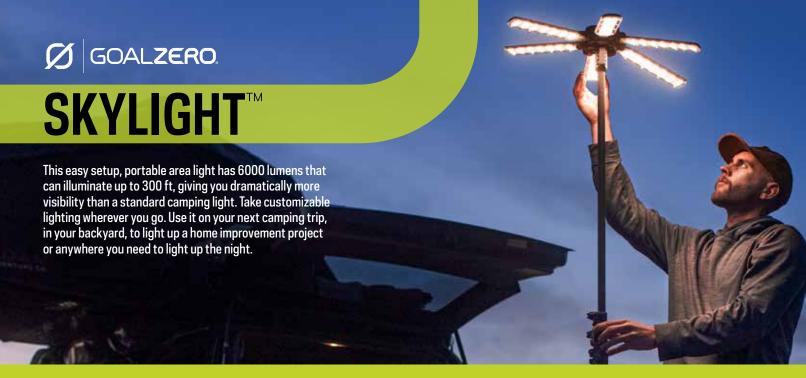

FEATURES — 6000 LUMENS — 6 INDIVIDUAL LED LIGHT PETALS — 4 BRIGHTNESS SETTINGS — UP TO 12 FT TALL

| BRIGHTNESS LEVEL | LUMENS | WATT DRAW |
|------------------|--------|-----------|
| Low              | 400    | 4 W       |
| Medium           | 1350   | 12 W      |
| High             | 3500   | 34 W      |
| Boost            | 6000   | 67 W      |

GENERAL: Lumens: 6000

# of LED Lights: 168 # of LED Petals: Six

Materials: Steel, iron, silicone Rainproof: Yes, IPX4 rating Color Temperature: 3250K

Illumination: Up to 300 feet (150 feet in all directions)

Total Area Lit: Over 3,000 feet (914.4 meters)