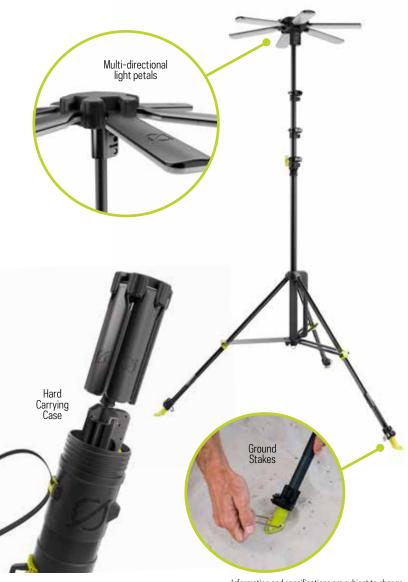

## SKYLIGHT SKU: #32015

What's Included: Skylight · Hard Carrying Case · Car Adapter

INTERNAL BATTERY: Cell Chemistry: Li-ion NMC

Pack Capacity: 33Wh Lifecycles: 500+

Run time on Internal Battery: ~8 hours on low brightness

# of LED Lights: 168 # of LED Petals: Six

Materials: Steel, iron, silicone Rainproof: Yes, IPX4 rating Color Temperature: 3250K

Illumination: Up to 300 feet (150 feet in all directions)

Total Area Lit: Over 3,000 feet (914.4 meters)

Weight: 14.04 lbs (6.37 kgs)
Weight (In Case): 17.9 lbs (8.12 kgs)
Dimensions (Extended): 12.53 ft (3.82 m)
Dimensions (Collapsed): 47.64 x 5.83 x 5.83 in

 $(121 \times 14.8 \times 14.8 \text{ cm})$ 

Dimensions (In Case): 49.21 x 6.6 x 6.6 in