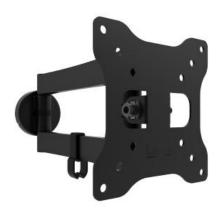

## M VESA Full-Motion II 50 75 100

Article: 7 350 073 737 444

M VESA Full-Motion II 50 75 100 - Wall mount for LCD /

LED panel - black - screen size: 9" - 32"

RAC

Product category: WALLMOUNTS

## M VESA Full-Motion II 50 75 100

For screen size: 9"-32"

Universal & VESA standard: 50x50 75x75 100x100 mm

Article No: 7 350 073 737 444

Size in mm:\* 215x115x115 mm

 Weight:
 0.65 kg

 Colour:
 Black

 Max load:
 15 kg

 Min. distance from wall:
 39.5 mm

 Max. distance from wall:
 215 mm

Tilt: Yes, +20°~-20°

Swivel: Yes, +90°~-90°

Rotate: No Cable Management: Yes

Security: Security Screws M4X10 not included

Distribution package: 12 pcs / 41x28x20.5 cm, 9.7 kg