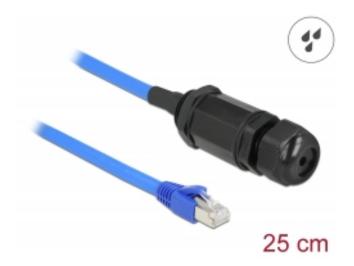

# Delock Cable RJ45 plug to RJ45 jack Cat.6 waterproof with cable gland

## Description

This waterproof RJ45 set by Delock **protects the Ethernet connection** on the network cable from damage and the effects of the weather. The included cable gland in the delivery content can be mounted to the threaded coupling of the RJ45 jack and allows a **watertight seal** to the housing and is **ideal for outdoor use**.

#### IP68 dust and waterproof

The **IP68 protection** class offers increased protection against dirt and moisture for the connection of network cables.

## **Specification**

- Connectors:
- 1 x RJ45 plug
- 1 x RJ45 jack with threaded coupling
- Cat.6 specification
- Shielded (S/FTP)
- Protection class: IP68
- · Cable gauge: 26 AWG
- For cable diameter from 6 11 mm
- Cable length: ca. 25 cm
- Operating temperature: -10 °C ~ 65 °C
- Material: plastic
- Colour: black / blue

## Package content

- · Cable RJ45 Cat.6
- · Cable gland