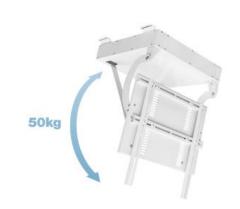

## M Motorized Ceiling Mount Pro

For screen size: 32-75"

**VESA standard:** 300x300, 400x400, 600x600, 900x600 mm

**Article No:** 7 350 105 212 048

Colour: White

Max load: 50 kg (with electromagnetic brake)

Tilt angle: 0-90°
Certification: CE

**Power:** 220V 50/60Hz 4.0uF 0.65A

1300/1600r/min (open-close time 70 sec)

Cable length: 2m

Remote control: RF intelligent remote control operation included.

Batteries not included